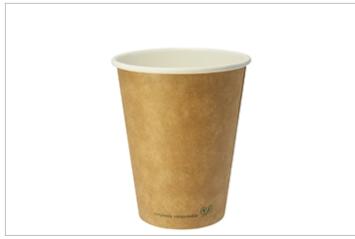

## Product specification

Product name 12oz brown kraft hot cup

**Product code** KV-12

Certified compostable

Widely accepted for food waste recycling

Sustainably sourced

Low carbon

Renewable resources

| Description                   | Our eco chic brown kraft cups are lined with plant-based PLA. Custom printing is a speciality - see our custom print cafe for versatile eco branding. Our most popular size of hot cup, and a Vegware best seller, the 12oz is the ubiquitous hot cup. |                           |        |
|-------------------------------|--------------------------------------------------------------------------------------------------------------------------------------------------------------------------------------------------------------------------------------------------------|---------------------------|--------|
| Uses                          | Hot drinks                                                                                                                                                                                                                                             |                           |        |
| Materials                     | Sustainably sourced board with a plant-based PLA lining                                                                                                                                                                                                |                           |        |
| Certification                 | Compostable under BPI                                                                                                                                                                                                                                  |                           |        |
| Case count                    | 1000                                                                                                                                                                                                                                                   |                           |        |
| Pack size                     | 50                                                                                                                                                                                                                                                     |                           |        |
| Packs per case                | 20                                                                                                                                                                                                                                                     |                           |        |
| Case length (m)               | 0.470                                                                                                                                                                                                                                                  | NW (kg)                   | 11.37  |
| Case width (m)                | 0.380                                                                                                                                                                                                                                                  | GW (kg)                   | 12.700 |
| Case depth (m)                | 0.630                                                                                                                                                                                                                                                  | Outer packing weight (kg) | 1.230  |
| Case volume (m <sup>3</sup> ) | 0.113                                                                                                                                                                                                                                                  | Inner packing weight (kg) | 0.100  |
| 1.7m pallet count             | 18                                                                                                                                                                                                                                                     | Pack weight (kg)          | 0.569  |
| 2.1m pallet count             | 18                                                                                                                                                                                                                                                     |                           |        |
| EAN number                    | 5060271920105                                                                                                                                                                                                                                          |                           |        |